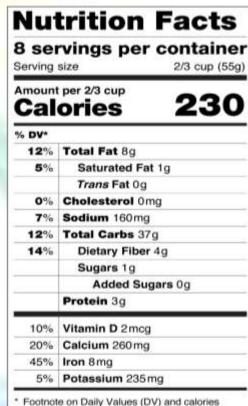

# New Nutrition Labeling Requirements

| Amount Per Serv                                                                           | ing       |              |          |
|-------------------------------------------------------------------------------------------|-----------|--------------|----------|
| Calories 230                                                                              | Ca        | alories from | n Fat 40 |
|                                                                                           |           | % Daily      | y Value* |
| Total Fat 8g                                                                              |           | 12%          |          |
| Saturated Fat                                                                             |           | 5%           |          |
| Trans Fat 0g                                                                              | N.O.W.    |              |          |
| Cholesterol (                                                                             |           | 0%           |          |
| Sodium 160mg                                                                              |           | 7%           |          |
| Total Carbohy                                                                             | 7g        | 12%          |          |
| Dietary Fiber                                                                             | -         | 14%          |          |
| Sugars 1g                                                                                 | 100       |              |          |
| Protein 3g                                                                                |           |              |          |
| Vitamin D                                                                                 |           |              | 100/     |
|                                                                                           |           | 10%          |          |
| Calcium                                                                                   |           | 20%          |          |
| Iron                                                                                      |           | 45%          |          |
| Potassium                                                                                 |           |              | 5%       |
| <ul> <li>Percent Daily Values<br/>Your daily values me<br/>your calorie needs.</li> </ul> |           |              |          |
| Parente United Children Chi-                                                              | Calories: | 2,000        | 2,500    |
| Total Fat                                                                                 | Less Than | 65g          | 80g      |
| Sat Fat                                                                                   | Less Than | 20g          | 25g      |