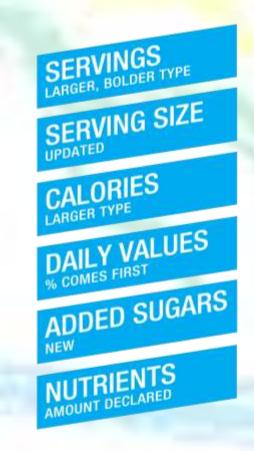

# New Nutrition Labeling Requirements

| Amount Per Serv                                                                           | ing       |              |          |
|-------------------------------------------------------------------------------------------|-----------|--------------|----------|
| Calories 230                                                                              | Ca        | alories from | n Fat 40 |
|                                                                                           |           | % Daily      | y Value* |
| Total Fat 8g                                                                              |           | 12%          |          |
| Saturated Fat                                                                             |           | 5%           |          |
| Trans Fat 0g                                                                              | N.O.W.    |              |          |
| Cholesterol (                                                                             |           | 0%           |          |
| Sodium 160mg                                                                              |           | 7%           |          |
| Total Carbohy                                                                             | 7g        | 12%          |          |
| Dietary Fiber                                                                             | -         | 14%          |          |
| Sugars 1g                                                                                 | 100       |              |          |
| Protein 3g                                                                                |           |              |          |
| Vitamin D                                                                                 |           |              | 100/     |
|                                                                                           |           | 10%          |          |
| Calcium                                                                                   |           | 20%          |          |
| Iron                                                                                      |           | 45%          |          |
| Potassium                                                                                 |           |              | 5%       |
| <ul> <li>Percent Daily Values<br/>Your daily values me<br/>your calorie needs.</li> </ul> |           |              |          |
| Parente United Children Chi-                                                              | Calories: | 2,000        | 2,500    |
| Total Fat                                                                                 | Less Than | 65g          | 80g      |
| Sat Fat                                                                                   | Less Than | 20g          | 25g      |