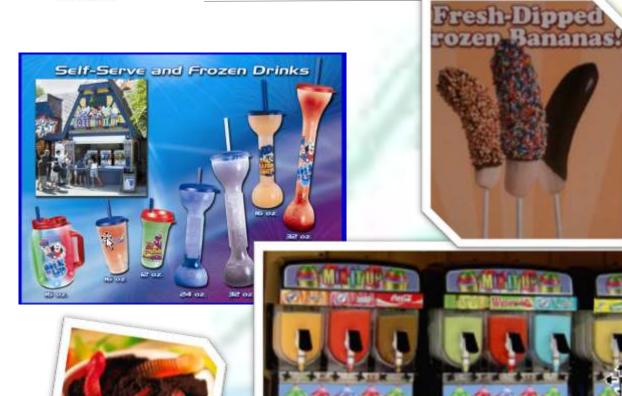

### #7 MENU DEVELOPMENT - Beverage

#### NOT JUST CARBONATED SOFT DRINKS AND BOTTLED WATER

Variety

Teas

Juices

Frozen Carbonated Beverages

Smoothies

• Beer/Wine

Milkshakes

Packaging

#7 MENU DEVELOPMENT - Beverage