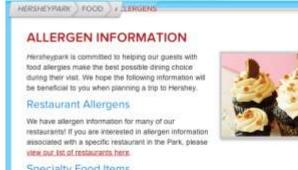

#### **#7 MENU DEVELOPMENT –**

Allergen Free/Gluten Free/Nutritional/Healthy

#### Specialty Food Items

- Gluten Free Hamburger and Sandwich Roll offered at Craftbarn Kitchen. Overlook Food Court. Decades, Share Line Grill, Country Grill, Whistle Stop, and Spring Creek Smokehouse.
- . Gluten Free Hot Dog Roll affered at Overlook Food Court, Timber Treats and Country Grill.
- Gluten Free Chicken Tenders offered at Overlook Food Court and Hollow Ptzza.
- . Gluten Free French Fries offered at Overlook Food Court and Hollow Pizza.
- . Sluten Free Pizza offered at Overlook Food Court and Founder's Way, Hollow and Boardwalk
- Divvies Caramel Popcom and Udi's Gookies (Chocolate Chip and Snickerdoodle) offered at Craftbarn Kitchen, Overlook Food Court, Simply Chocolate, Decades, Whistle Stop, and Planet Pepsi.
- · Vegetarian items offered at most restaurants.