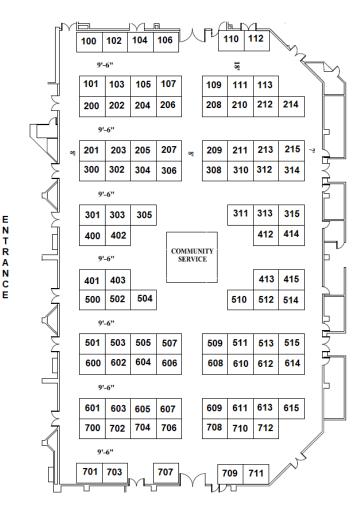

**Trade Show Booth** 

## Trade Show Booth Registration

| Or           | Hilton Orlando Lake Buena Vista Hotel Wednesday, July 29 (2:30 p.m. – 5:00 p.m.)  *Select One:  NAC Member Companies                                                                                                                                                                                                                                                                                                                                                                                                                       |  |  |
|--------------|--------------------------------------------------------------------------------------------------------------------------------------------------------------------------------------------------------------------------------------------------------------------------------------------------------------------------------------------------------------------------------------------------------------------------------------------------------------------------------------------------------------------------------------------|--|--|
| how Booth    | deposit of 50% is due at the time of the booth application. The remainder of the booth fees are due by June 1, 2020. All booths include one 6-foot skirted table, two chairs, one wastebasket, back and side drapes, one booth identification sign, and free trade how passes for your customers. Cancellation Policy: Cancellations must be received in writing. Cancellations between April 1 and May 1, 2020 will be allowed a 50% refund and the full registration fee will be forfeited after that date. There will be no exceptions. |  |  |
| ho           | Company                                                                                                                                                                                                                                                                                                                                                                                                                                                                                                                                    |  |  |
| e S          | ontact NameTitle                                                                                                                                                                                                                                                                                                                                                                                                                                                                                                                           |  |  |
| <b>Frade</b> | ddress                                                                                                                                                                                                                                                                                                                                                                                                                                                                                                                                     |  |  |
|              | ity StateZip                                                                                                                                                                                                                                                                                                                                                                                                                                                                                                                               |  |  |
|              | elephone #Fax #                                                                                                                                                                                                                                                                                                                                                                                                                                                                                                                            |  |  |
|              | mail Website                                                                                                                                                                                                                                                                                                                                                                                                                                                                                                                               |  |  |
|              | Use the sum of your selections and enter in the <u>Total Amount to be Charged</u> field below.                                                                                                                                                                                                                                                                                                                                                                                                                                             |  |  |
| ment         | MAIL THIS FORM & CHECK PAYABLE TO: National Assn. of Concessionaires (Payable in U.S. funds only, drawn on a U.S. bank.) 180  I Michigan Ave., #2215, Chicago, IL 60601; OR Fax to (312) 236-7809; Charge to: Visa MasterCard Am. Ex. otal Amount to be Charged: \$ Questions? Call (312) 236-3858 or email info@NAConline.org                                                                                                                                                                                                             |  |  |